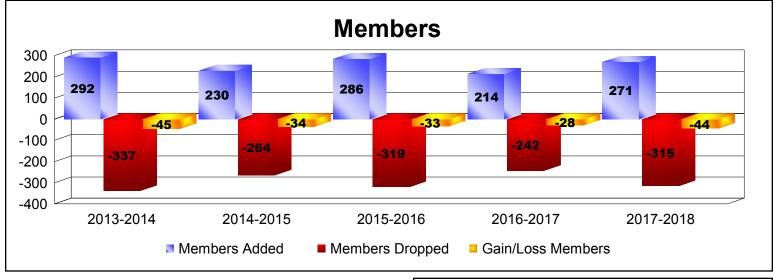

## **District 5M 9**

| Year      | New<br>Clubs | Dropped<br>Clubs | Gain/<br>Loss<br>Clubs | New<br>Members | Charter<br>Members | Reinstate<br>Members | Transfer<br>Members | Total<br>Member<br>Added | Total<br>Members<br>Dropped | Gain/<br>Loss<br>Members |
|-----------|--------------|------------------|------------------------|----------------|--------------------|----------------------|---------------------|--------------------------|-----------------------------|--------------------------|
| 2013-2014 | 0            | -2               | -2                     | 219            | 15                 | 11                   | 47                  | 292                      | -337                        | -45                      |
| 2014-2015 | 1            | -2               | -1                     | 175            | 28                 | 17                   | 10                  | 230                      | -264                        | -34                      |
| 2015-2016 | 2            | 0                | 2                      | 209            | 53                 | 9                    | 15                  | 286                      | -319                        | -33                      |
| 2016-2017 | 1            | 0                | 1                      | 158            | 34                 | 14                   | 8                   | 214                      | -242                        | -28                      |
| 2017-2018 | 0            | 0                | 0                      | 236            | 2                  | 13                   | 20                  | 271                      | -315                        | -44                      |
| Average   | 1            | -1               | 0                      | 199            | 26                 | 13                   | 20                  | 259                      | -295                        | -37                      |