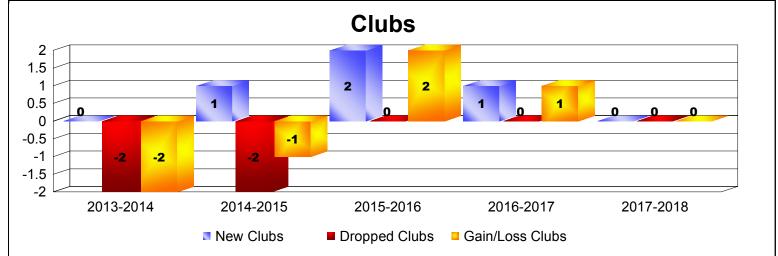

## **District 5M 9**

| Year      | New<br>Clubs | Dropped<br>Clubs | Gain/<br>Loss<br>Clubs | New<br>Members | Charter<br>Members | Reinstate<br>Members | Transfer<br>Members | Total<br>Member<br>Added | Total<br>Members<br>Dropped | Gain/<br>Loss<br>Members |
|-----------|--------------|------------------|------------------------|----------------|--------------------|----------------------|---------------------|--------------------------|-----------------------------|--------------------------|
| 2013-2014 | 0            | -2               | -2                     | 219            | 15                 | 11                   | 47                  | 292                      | -337                        | -45                      |
| 2014-2015 | 1            | -2               | -1                     | 175            | 28                 | 17                   | 10                  | 230                      | -264                        | -34                      |
| 2015-2016 | 2            | 0                | 2                      | 209            | 53                 | 9                    | 15                  | 286                      | -319                        | -33                      |
| 2016-2017 | 1            | 0                | 1                      | 158            | 34                 | 14                   | 8                   | 214                      | -242                        | -28                      |
| 2017-2018 | 0            | 0                | 0                      | 236            | 2                  | 13                   | 20                  | 271                      | -315                        | -44                      |
| Average   | 1            | -1               | 0                      | 199            | 26                 | 13                   | 20                  | 259                      | -295                        | -37                      |